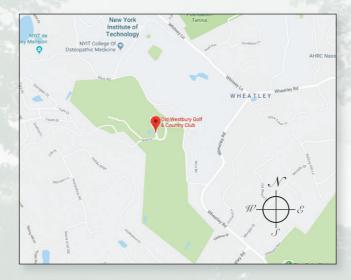

### OLD WESTBURY GOLF & COUNTRY CLUB

The Road to Old Westbury Golf & Country Club • 270 Wheatley Road Old Westbury, NY 11568 • 516.626.1810

# **VIA LONG ISLAND EXPRESSWAY (EASTBOUND):**

Exit 39 (Glen Cove Rd). Continue east along service 0.8 mile to Wheatley Road (3rd light). Left at Wheatley Rd, go over Expwy and continue 1.4 miles to stop sign at T-intersection. Turn left, continue .5 mile to Club entrance on the left (Yellow Blinking Light).

# **VIA LONG ISLAND EXPRESSWAY (WESTBOUND):**

Exit 40E (Jericho), go past 2 lights, continue along service rd (495 W) for 2 miles to Post Rd (1st light). Right on Post, continue 1.2 miles (At Post/Wheatley stop sign continue straight through intersection) to Club entrance on the left (2nd Yellow Blinking Light).

# **VIA NORTHERN STATE PARKWAY:**

Exit 32N (Post Rd). Continue on Post for 2.8 miles (at Post/Wheatley stop sign continue straight through the intersection) to Club entrance on the left (2nd Yellow Blinking Light).

# **VIA NORTHERN BLVD. (EASTBOUND):**

Continue 1.3 miles east of Glen Cove Rd, Greenvale, to Whitney Lane (3rd traffic light). Turn right on Whitney Lane, continue 1.1 miles to stop sign, then turn right, continue 0.6 mile to Club entrance on the right (Yellow Blinking Light).

# VIA NORTHERN BLVD. (WESTBOUND):

Continue 1 mile west of Route 107 to Whitney Lane (3rd traffic light). Left on Whitney, continue 1.1 miles to stop sign, then turn right, continue 0.6 mile to Club entrance on the right (Yellow Blinking Light).